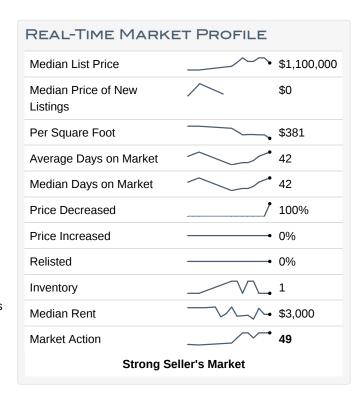

## Single-Family Homes

This week the median list price for Pasadena, CA 91101 is \$1,100,000 with the market action index hovering around 49. This is an increase over last month's market action index of 38. Inventory has decreased to 1.

#### MARKET ACTION INDEX

This answers "How's the Market?" by comparing rate of sales versus inventory.

Strong Seller's Market

In the last few weeks the market has achieved a relative stasis point in terms of sales to inventory. However, inventory is sufficiently low to keep us in the Seller's Market zone and prices have recently resumed upward pressure.