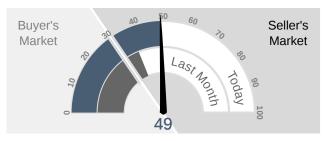

#### MARKET ACTION INDEX

This answers "How's the Market?" by comparing rate of sales versus inventory.

Strong Seller's Market

In the last few weeks the market has achieved a relative stasis point in terms of sales to inventory. However, inventory is sufficiently low to keep us in the Seller's Market zone and prices have recently resumed upward pressure.