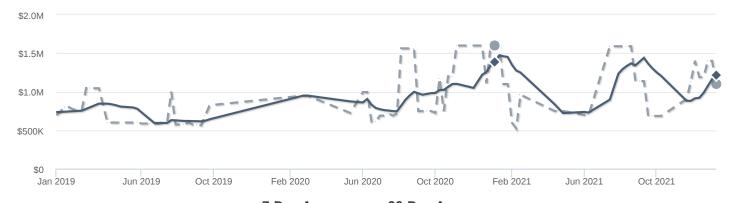

# PASADENA, CA 91101

## Single-Family Homes

This week the median list price for Pasadena, CA 91101 is \$1,100,000 with the market action index hovering around 49. This is an increase over last month's market action index of 38. Inventory has decreased to 1.

#### MARKET ACTION INDEX

This answers "How's the Market?" by comparing rate of sales versus inventory.



Strong Seller's Market

In the last few weeks the market has achieved a relative stasis point in terms of sales to inventory. However, inventory is sufficiently low to keep us in the Seller's Market zone and prices have recently resumed upward pressure.



### MEDIAN LIST PRICE



7-Day Average90-Day Average

#### MARKET SEGMENTS

Each segment below represents approximately 25% of the market ordered by price.

| Median Price | Sq. Ft. | Lot Size        | Beds | Bath | Age | New | Absorbed | DOM |
|--------------|---------|-----------------|------|------|-----|-----|----------|-----|
| \$NaN        | NaN     | N/A             | NaN  | NaN  | NaN | NaN | NaN      | NaN |
| \$NaN        | NaN     | N/A             | NaN  | NaN  | NaN | NaN | NaN      | NaN |
| \$1,100,000  | 2,881   | 0.25 - 0.5 acre | 5    | 3    | 117 | 0   | 0        | 42  |
| \$1,100,000  | 2,881   | 0.25 - 0.5 acre | 5    | 3    | 117 | 0   | 0        | 42  |